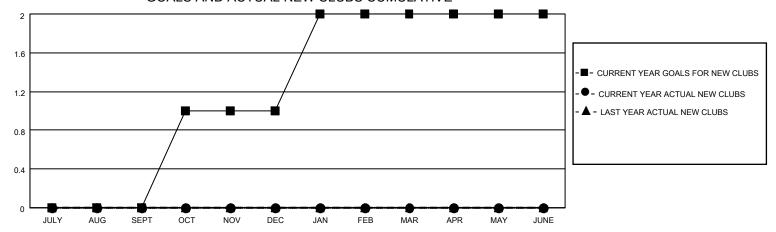

## GOALS AND ACTUAL NEW CLUBS CUMULATIVE

## MONTHLY MEMBERSHIP PROGRESS REPORT

LOCATION VIRGINIA District 24 C Results as of: 9/30/2020

| Clubs         |               |             |               | Members               |                        |                         |                                                    |  |
|---------------|---------------|-------------|---------------|-----------------------|------------------------|-------------------------|----------------------------------------------------|--|
|               | RESULTS FOR   | R 2020-2021 |               | RESULTS FOR 2020-2021 |                        |                         |                                                    |  |
| QUARTER       | NEW CLUB GOAL | NEW CLUBS   | DROPPED CLUBS | QUARTER MEME          | BER GROWTH NET<br>GOAL | MEMBER GROWTH<br>ACTUAL | DROPPED<br>MEMBERS ACTUAL<br>(including transfers) |  |
| JULY/AUG/SEPT | 0             | 0           | 3             | JULY/AUG/SEPT         | 30                     | 22                      | 70                                                 |  |
| OCT/NOV/DEC   | 1             | 0           | 0             | OCT/NOV/DEC           | 55                     | 0                       | 0                                                  |  |
| JAN/FEB/MAR   | 1             | 0           | 0             | JAN/FEB/MAR           | 35                     | 0                       | 0                                                  |  |
| APR/MAY/JUNE  | 0             | 0           | 0             | APR/MAY/JUNE          | 30                     | 0                       | 0                                                  |  |