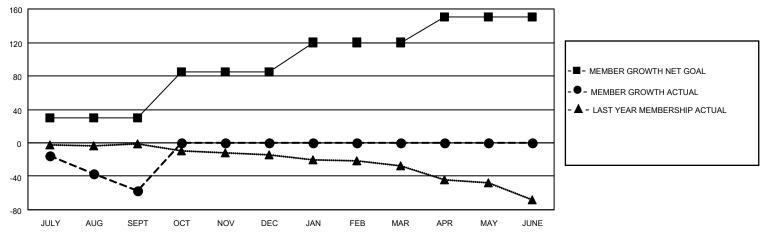

## GOALS AND ACTUAL MEMBERS CUMULATIVE

| DROPPED CLUBS: 3  |    | 7 CLUBS OF 68 ADDED 1 OR MORE | GENDER DISTRIBUTION             |              |     |
|-------------------|----|-------------------------------|---------------------------------|--------------|-----|
|                   |    | NEW MEMBERS                   | MALE                            | 962 (68.08%) |     |
|                   |    |                               | FEMALE                          | 451 (31.92%) |     |
| DROPPED MEMBERS   |    |                               |                                 | ,            |     |
| DECEASED          | 6  | CLICK HERE FOR CUMULATIVE     | TOTAL FAMILY UNIT MEMBERS       |              | 276 |
| CLUB CANCELLED 26 |    | MEMBERSHIP DATA               |                                 |              |     |
| OTHER             | 38 |                               | FAMILY MEMBERS PAYING HALF DUES |              | 139 |
| TOTAL             | 70 |                               |                                 |              |     |

## MONTHLY MEMBERSHIP PROGRESS REPORT

LOCATION VIRGINIA District 24 C Results as of: 9/30/2020

| Clubs         |               |             |               | Members               |                        |                         |                                                    |  |
|---------------|---------------|-------------|---------------|-----------------------|------------------------|-------------------------|----------------------------------------------------|--|
|               | RESULTS FOR   | R 2020-2021 |               | RESULTS FOR 2020-2021 |                        |                         |                                                    |  |
| QUARTER       | NEW CLUB GOAL | NEW CLUBS   | DROPPED CLUBS | QUARTER MEME          | BER GROWTH NET<br>GOAL | MEMBER GROWTH<br>ACTUAL | DROPPED<br>MEMBERS ACTUAL<br>(including transfers) |  |
| JULY/AUG/SEPT | 0             | 0           | 3             | JULY/AUG/SEPT         | 30                     | 22                      | 70                                                 |  |
| OCT/NOV/DEC   | 1             | 0           | 0             | OCT/NOV/DEC           | 55                     | 0                       | 0                                                  |  |
| JAN/FEB/MAR   | 1             | 0           | 0             | JAN/FEB/MAR           | 35                     | 0                       | 0                                                  |  |
| APR/MAY/JUNE  | 0             | 0           | 0             | APR/MAY/JUNE          | 30                     | 0                       | 0                                                  |  |